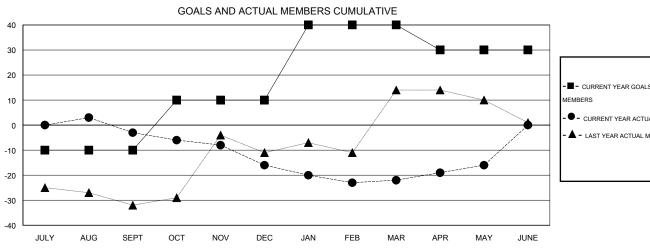

# **LOCATION NETHERLANDS**

 $\mathsf{GMT}\;\mathsf{CA}\;4$ 

|                       |                  | Clubs               |                            |                             |                       |                    | Members                    |                              |                             |
|-----------------------|------------------|---------------------|----------------------------|-----------------------------|-----------------------|--------------------|----------------------------|------------------------------|-----------------------------|
| RESULTS FOR 2013-2014 |                  |                     |                            |                             | RESULTS FOR 2013-2014 |                    |                            |                              |                             |
| QUARTER               | NEW CLUB<br>GOAL | ACTUAL NEW<br>CLUBS | ACTUAL<br>DROPPED<br>CLUBS | ACTUAL NET<br>GAIN/<br>LOSS | QUARTER               | NEW MEMBER<br>GOAL | ACTUAL TOTAL MEMBERS ADDED | ACTUAL<br>DROPPED<br>MEMBERS | ACTUAL NET<br>GAIN/<br>LOSS |
| JULY/AUG/SEPT         | 0                | 0                   | 0                          | 0                           | JULY/AUG/SEPT         | -10                | 9                          | 12                           | -3                          |
| OCT/NOV/DEC           | 1                | 0                   | 0                          | 0                           | OCT/NOV/DEC           | 20                 | 5                          | 18                           | -13                         |
| JAN/FEB/MAR           | 2                | 0                   | 0                          | 0                           | JAN/FEB/MAR           | 30                 | 23                         | 29                           | -6                          |
| APR/MAY/JUNE          | 1                | 0                   | 0                          | 0                           | APR/MAY/JUNE          | -10                | 22                         | 16                           | 6                           |

### GOALS AND ACTUAL NEW CLUBS CUMULATIVE

| -■-   | CURRENT YEAR GOALS FOR NEW |
|-------|----------------------------|
| мемві | ERS                        |

CURRENT YEAR ACTUAL MEMBERS

- LAST YEAR ACTUAL MEMBERS