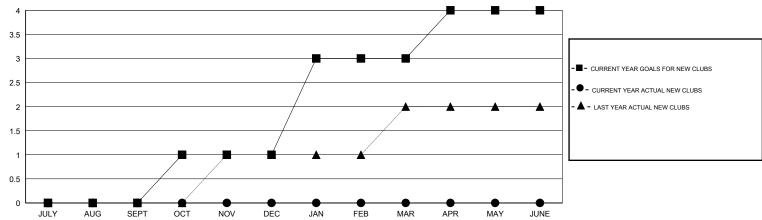

# **LOCATION NETHERLANDS**

 $\mathsf{GMT}\;\mathsf{CA}\;4$ 

|                       |                  | Clubs               |                            |                             |                       |                    | Members                    |                              |                             |
|-----------------------|------------------|---------------------|----------------------------|-----------------------------|-----------------------|--------------------|----------------------------|------------------------------|-----------------------------|
| RESULTS FOR 2013-2014 |                  |                     |                            |                             | RESULTS FOR 2013-2014 |                    |                            |                              |                             |
| QUARTER               | NEW CLUB<br>GOAL | ACTUAL NEW<br>CLUBS | ACTUAL<br>DROPPED<br>CLUBS | ACTUAL NET<br>GAIN/<br>LOSS | QUARTER               | NEW MEMBER<br>GOAL | ACTUAL TOTAL MEMBERS ADDED | ACTUAL<br>DROPPED<br>MEMBERS | ACTUAL NET<br>GAIN/<br>LOSS |
| JULY/AUG/SEPT         | 0                | 0                   | 0                          | 0                           | JULY/AUG/SEPT         | -10                | 9                          | 12                           | -3                          |
| OCT/NOV/DEC           | 1                | 0                   | 0                          | 0                           | OCT/NOV/DEC           | 20                 | 5                          | 18                           | -13                         |
| JAN/FEB/MAR           | 2                | 0                   | 0                          | 0                           | JAN/FEB/MAR           | 30                 | 23                         | 29                           | -6                          |
| APR/MAY/JUNE          | 1                | 0                   | 0                          | 0                           | APR/MAY/JUNE          | -10                | 22                         | 16                           | 6                           |